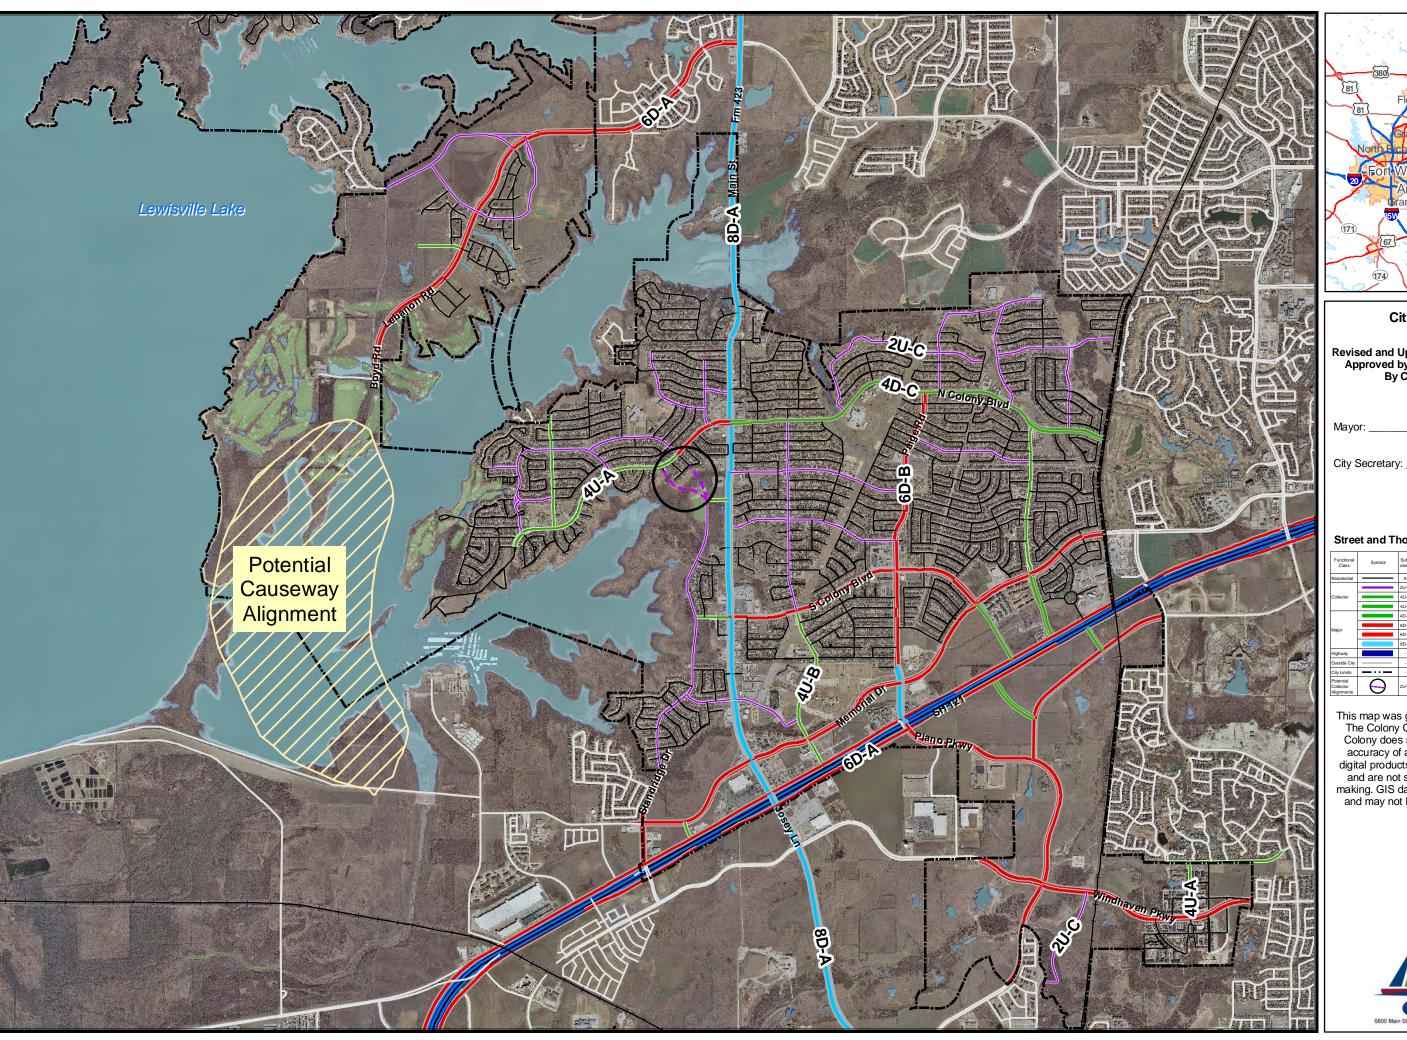

## City of The Colony

Revised and Updated Master Thoroughfare Plan Approved by City Council on April 21, 2008 By City Ordinance: 08-1755

| Mayor: |  |
|--------|--|
| '      |  |

## Street and Thoroughfare - Geometric Standards

| Functional<br>Class                  | Symbol   | Sub-<br>class | Pt./Curb<br>Pvmt.<br>Width (ft.) | Minimum<br>ROW<br>Width (ft.) | Lane(s)<br>Size(s) | Parking | Parkway<br>Width (ft.) | Median<br>Width (ft.) | Pavement<br>Thickness<br>(in.) | Design<br>Speed<br>(MPH |
|--------------------------------------|----------|---------------|----------------------------------|-------------------------------|--------------------|---------|------------------------|-----------------------|--------------------------------|-------------------------|
| Residential                          |          | Α             | 30'                              | 50'                           | 1-14'              | 2-8'    | 10'                    | 0                     | 6"                             | 30                      |
| Collector                            |          | 2U-C          | 36'                              | 60'                           | 2-10'              | 2-8'    | 12'                    | 0                     | 6*                             | 35                      |
|                                      |          | 4U-B          | 44'                              | 60'                           | 4-11'              | 0       | 8'                     | 0                     | 7*                             | 40                      |
|                                      |          | 4U-A          | 48'                              | 80'                           | 4-12'              | 0       | 16'                    | 0                     | 7*                             | 40                      |
| Major -                              |          | 4D-C          | 2x24'                            | 100'                          | 4-12'              | 0       | 9.5'                   | 33'                   | 8"                             | 45                      |
|                                      |          | 6D-B          | 2x33'                            | 100'                          | 6-11'              | 0       | 9.5                    | 15'                   | 8"                             | 45                      |
|                                      |          | 6D-A          | 2x36'                            | 120'                          | 6-12'              | 0       | 16.5'                  | 15'                   | 8"                             | 55                      |
|                                      |          | 8D-A          | 2x48'                            | 140'                          | 8-12'              | 0       | 14.5'                  | 15'                   | 8"                             | 55                      |
| Highway                              |          | -             | -                                | -                             | -                  |         | -                      | -                     | -                              | -                       |
| Outside City                         |          | -             | -                                | -                             | -                  | -       | -                      | -                     | -                              | -                       |
| City Limits                          |          | -             | -                                | -                             | -                  | -       | -                      | -                     | -                              | -                       |
| Potential<br>Collector<br>Alignments | $\Theta$ | 2U-C          | 36'                              | 60'                           | 2-10'              | 2-8'    | 12'                    | 0                     | 6"                             | 35                      |

This map was generated by GIS data provided by The Colony GIS Department. The City of The Colony does not guarantee the correctness or accuracy of any features on this map. These digital products are for illustration purposes only and are not suitable for site-specific decision making. GIS data is subject to constant changes, and may not be complete, accurate or current.