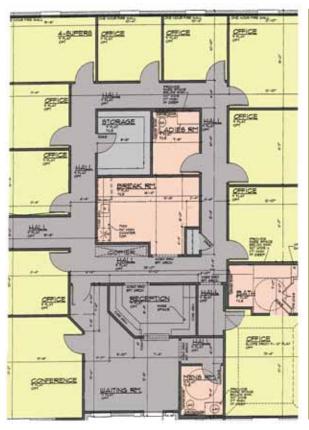

## **PROPERTY OVERVIEW:**

- » 120 1,000 SF Available
- » 4920 Westport Dr, The Colony, TX 75056
- » 1 Mile north of Hwy 121 Toll Rd and minutes from the new Nebraska Furniture Mart development.
- » 10 Offices, conference room, kitchen, reception area

Executive Office building with beautiful finish out, hardwood floors, built-in shelving, 3 restrooms, and monument sign in a great location in The Colony. Perfect for real estate company, title office, law office, or accounting firm. Call today for more details.