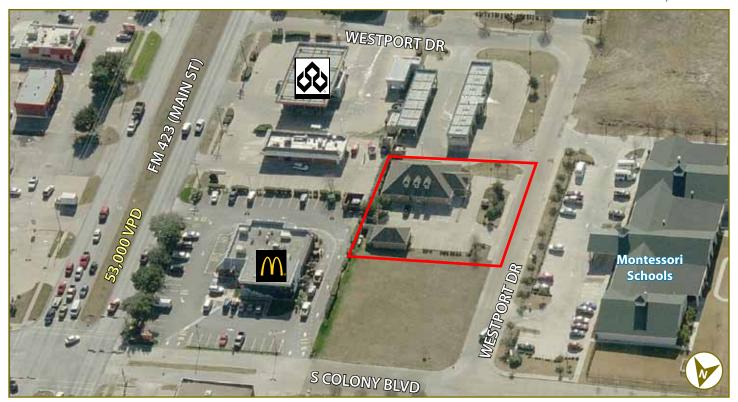

## **PROPERTY OVERVIEW:**

- » 120 1,000 SF Available
- » 4920 Westport Dr, The Colony, TX 75056
- » 1 Mile north of Hwy 121 Toll Rd and minutes from the new Nebraska Furniture Mart development.
- » 10 Offices, conference room, kitchen, reception area

Executive Office building with beautiful finish out, hardwood floors, built-in shelving, 3 restrooms, and monument sign in a great location in The Colony. Perfect for real estate company, title office, law office, or accounting firm. Call today for more details.