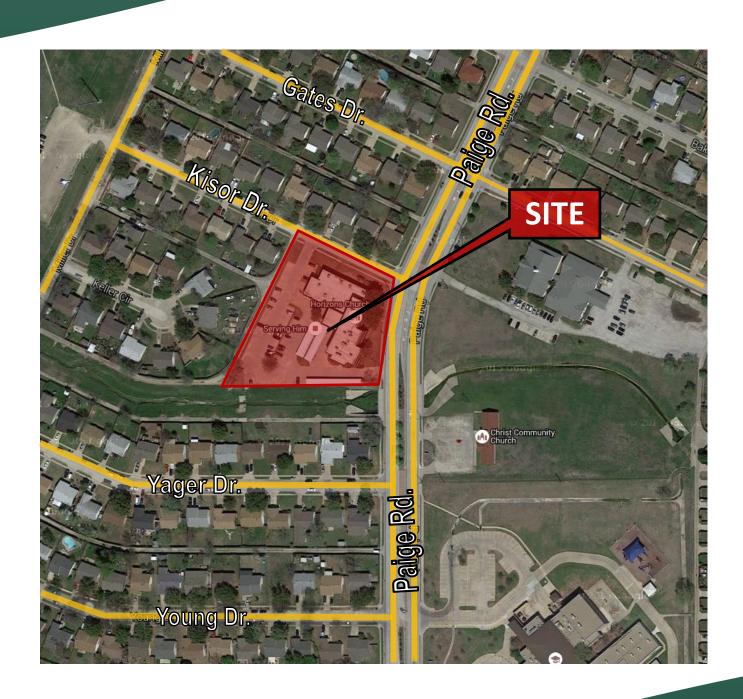

Payment Options



Convenient Access to Hwy 121 and Dallas North Tollway within close proximity to the Nebraska Furniture Mart, future Convention Center Hotel & Spa, Unique Restaurants, Outdoor Amphitheater, and more.

#### For detailed information:

**RANDY JAY** 

Scott Brown Commercial 940.320.1200 Office

randy.jay@sbpcommercial.com



### FOR LEASE

6600 PAIGE RD. | THE COLONY, TX 75056

**FLOORPLANS** 



#### For detailed information:

**RANDY JAY** 

notice.

Scott Brown Commercial 940.320.1200 Office

randy.jay@sbpcommercial.com



# FOR LEASE

6600 PAIGE RD. | THE COLONY, TX 75056

PHOTOS











#### For detailed information:

RANDY JAY
Scott Brown Commercial
940.320.1200 Office
randy.jay@sbpcommercial.com



## FOR LEASE

6600 PAIGE RD. | THE COLONY, TX 75056

**AERIAL** 



#### For detailed information:

RANDY JAY
Scott Brown Commercial
940.320.1200 Office
randy.jay@sbpcommercial.com