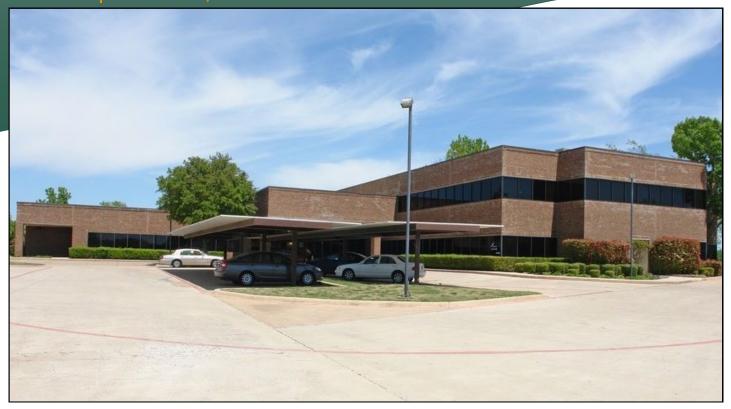

### FOR LEASE

6600 PAIGE RD. | THE COLONY, TX 75056

#### **PROPERTY OVERVIEW**

ADDRESS: Paige Plaza

6600 Paige Rd.

The Colony, TX 75056

**BUILDING:** +/- 20,851 SF Office Building

AGE: Built in 1985 | Recently

Renovated

**FEATURES:** -Multiple Executive Offices

-Two Event Spaces Available

-24-Hour Building Access

-Covered Parking Available -On-Site Property Management

-Online Conference Reservations

-Online Payment Options

Convenient Access to Hwy 121 and Dallas North Tollway within close proximity to the Nebraska Furniture Mart, future Convention Center Hotel & Spa, Unique Restaurants, Outdoor Amphitheater, and more.