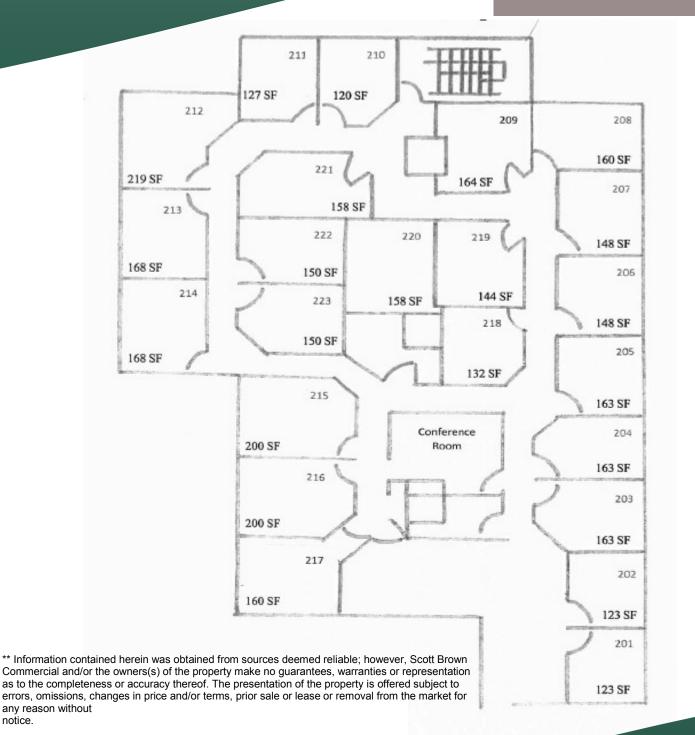

NY, TX 75056



#### **PROPERTY OVERVIEW**

ADDRESS: Paige Plaza

6600 Paige Rd.

The Colony, TX 75056

**BUILDING:** +/- 20,851 SF Office Building

AGE: Built in 1985 | Recently

Renovated

**FEATURES:** -Multiple Executive Offices

-Two Event Spaces Available

-24-Hour Building Access

-Covered Parking Available -On-Site Property Management

-Online Conference Reservations

-Online Payment Options



Convenient Access to Hwy 121 and Dallas North Tollway within close proximity to the Nebraska Furniture Mart, future Convention Center Hotel & Spa, Unique Restaurants, Outdoor Amphitheater, and more.

#### For detailed information:

**RANDY JAY** 

Scott Brown Commercial 940.320.1200 Office

randy.jay@sbpcommercial.com



### FOR LEASE

6600 PAIGE RD. | THE COLONY, TX 75056

**FLOORPLANS** 



#### For detailed information:

**RANDY JAY** 

notice.

Scott Brown Commercial 940.320.1200 Office

randy.jay@sbpcommercial.com



# FOR LEASE

6600 PAIGE RD. | THE COLONY, TX 75056

PHOTOS











#### For detailed information:

RANDY JAY
Scott Brown Commercial
940.320.1200 Office
randy.jay@sbpcommercial.com



## FOR LEASE

6600 PAIGE RD. | THE COLONY, TX 75056

**AERIAL** 



#### For detailed information:

RANDY JAY
Scott Brown Commercial
940.320.1200 Office
randy.jay@sbpcommercial.com