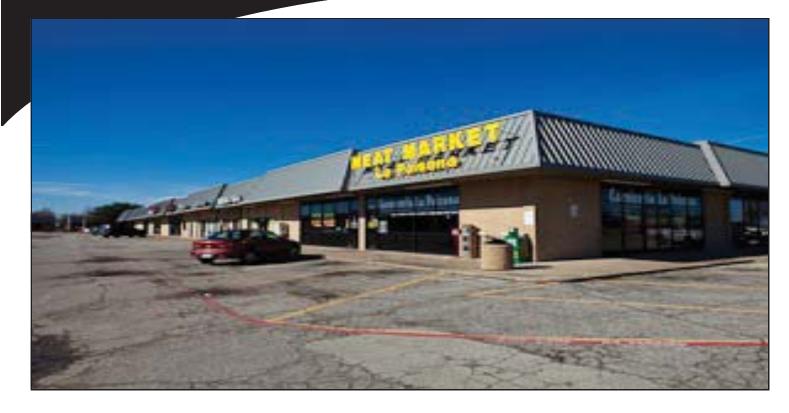

#### PROPERTY OVERVIEW

#### **COLONY SQUARE**

| BUILDING SIZE:    | 98,926 SF OFFICE BUILDING                                                                                  |
|-------------------|------------------------------------------------------------------------------------------------------------|
| SUITES AVAILABLE: | 5,120 TO 1,350 SF                                                                                          |
| FEATURES:         | Class C Building<br>Suited for both Office and<br>Retail use<br>Ample Surface Parking<br>Competitive Rates |
| LOCATION:         | LOCATED at the corner of S. Colony Blvd. and Paige Rd.                                                     |
|                   |                                                                                                            |