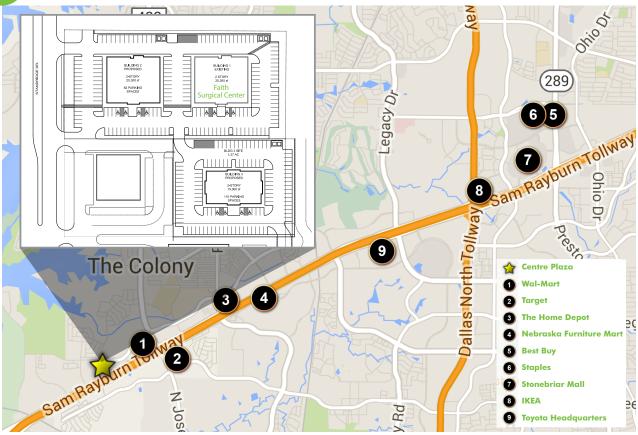

## **CENTRE PLAZA**

3716 Standridge Dr. THE COLONY, TX 75056

- + Direct access to State Highway 121, which is a main thoroughfare in Metroplex
- Within 4-miles from North Dallas Tollway, which is a main North-South thoroughfare connecting to Downtown Dallas
- + Numerous nearby retail and restaurant establishments including America's largest home furnishing store, Nebraska Furniture Mart
- + Aggressive Tenant Improvement allowance
- + Delivering November 2016