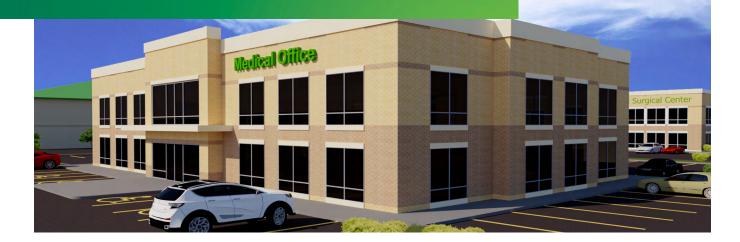

## **CENTRE PLAZA**

3716 Standridge Dr. THE COLONY, TX 75056

### **BUILDING AMENITIES**

- + Exterior building signage available
- + Excellent State Highway 121 exposure
- + 2-story new construction for custom suite build-out
- + Over 4/1,000 parking ratio with some covered, reserved spaces offered
- Located within 15 minutes to DFW International Airport
- + Building signage

- + Direct access to State Highway 121, which is a main thoroughfare in Metroplex
- Within 4-miles from North Dallas Tollway, which is a main North-South thoroughfare connecting to Downtown Dallas
- + Numerous nearby retail and restaurant establishments including America's largest home furnishing store, Nebraska Furniture Mart
- + Aggressive Tenant Improvement allowance
- + Delivering November 2016