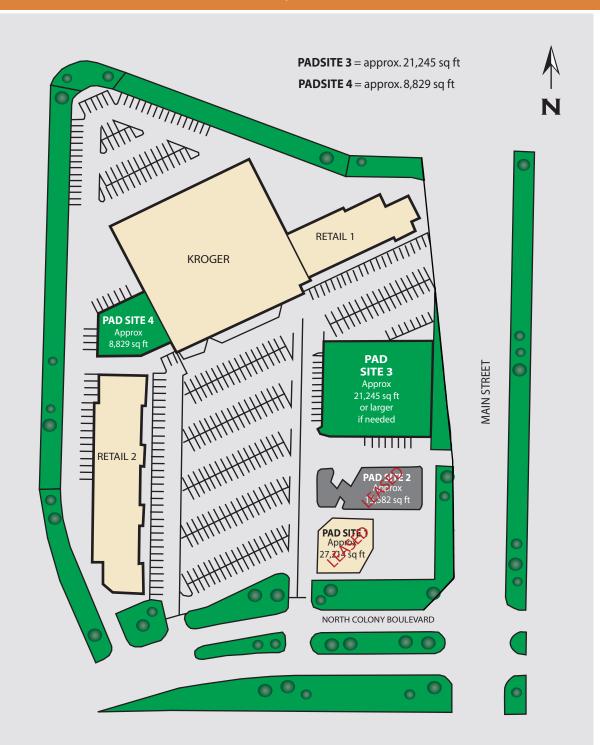

## FOR LEASE OAKS VILLAGE CENTER MAJOR RENOVATIONS COMPLETED

OFFERING UP TO 32,388 SQUARE FEET AND 1 PAD SITE

### 6805 MAIN STREET, THE COLONY, TEXAS 75056

- **KROGER IS THE ANCHOR TENANT**
- OFFERING FROM 732 UP TO 32,388 SQUARE FEET FOR LEASE
- **ONORTHWEST CORNER OF MAIN STREET AND N. COLONY BOULEVARD**
- SEVERAL NATIONAL CREDIT TENANTS
- **OHEAVY PARKING**
- MAJOR RENOVATION COMPLETED INCLUDING NEW STONE, NEW METAL AWNINGS
- **OCONCRETE PARKING AND REAR LOADING**
- **OYEAR ROUND LANDSCAPING**
- PROFESSIONAL PROPERTY MANAGEMENT
- MINUTES FROM HIGHWAY 121, DALLAS NORTH TOLLWAY AND LAKE LEWISVILLE
- ${\color{blue}{\bullet}}$  PAD SITE AVAILABLE WITH A MINIMUM OF  ${\color{blue}{21,245}}$  square feet for ground lease only