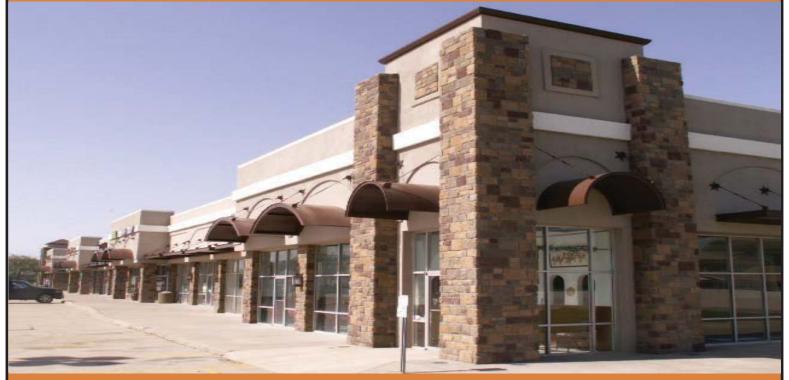

## FOR LEASE OAKS VILLAGE CENTER MAJOR RENOVATIONS COMPLETED

OFFERING UP TO 32,388 SQUARE FEET AND 1 PAD SITE

### 6805 MAIN STREET, THE COLONY, TEXAS 75056

- **KROGER IS THE ANCHOR TENANT**
- OFFERING FROM 732 UP TO 32,388 SQUARE FEET FOR LEASE
- **ONORTHWEST CORNER OF MAIN STREET AND N. COLONY BOULEVARD**
- SEVERAL NATIONAL CREDIT TENANTS
- **OHEAVY PARKING**
- MAJOR RENOVATION COMPLETED INCLUDING NEW STONE, NEW METAL AWNINGS
- **OCONCRETE PARKING AND REAR LOADING**
- **OYEAR ROUND LANDSCAPING**
- PROFESSIONAL PROPERTY MANAGEMENT
- MINUTES FROM HIGHWAY 121, DALLAS NORTH TOLLWAY AND LAKE LEWISVILLE
- ${\color{blue}{\bullet}}$  PAD SITE AVAILABLE WITH A MINIMUM OF  ${\color{blue}{21,245}}$  square feet for ground lease only