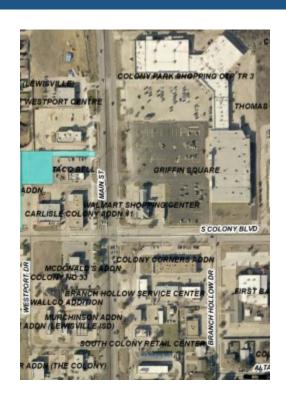

## 2.32 Acres in The Colony

\$900,000

Subject property consists of Two parcels totaling approximately 2.32 acres; Parcel 471426-approximately 27,181 sf Parcel 176455- approximately 73,770 sf

Two parcels totaling approximately 2.32 acres; 471426-approximately 27,181 sf 176455- approximately 73,770 sf

4649 S. Colony Blvd, The Colony, TX 75056

Subject Property is located in The Colony at the intersection of S. Colony Boulevard and Main Street with nearby traffic counts being measured at ~43,000 vehicles per day. Information is deemed reliable, but pricing and sizes are approximate and are subject to negotiation, change and verification. No warranty is given. 43,345