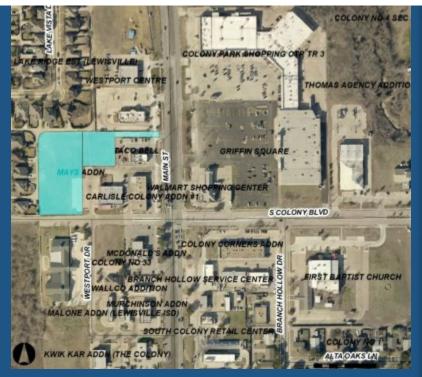

## 2.32 Acres in The Colony

\$900,000

Subject property consists of Two parcels totaling approximately 2.32 acres; Parcel 471426-approximately 27,181 sf Parcel 176455- approximately 73,770 sf

Two parcels totaling approximately 2.32 acres; 471426-approximately 27,181 sf 176455- approximately 73,770 sf

4649 S. Colony Blvd, The Colony, TX 75056

Subject Property is located in The Colony at the intersection of S. Colony Boulevard and Main Street with nearby traffic counts being measured at ~43,000 vehicles per day. Information is deemed reliable, but pricing and sizes are approximate and are subject to negotiation, change and verification. No warranty is given. 43,345