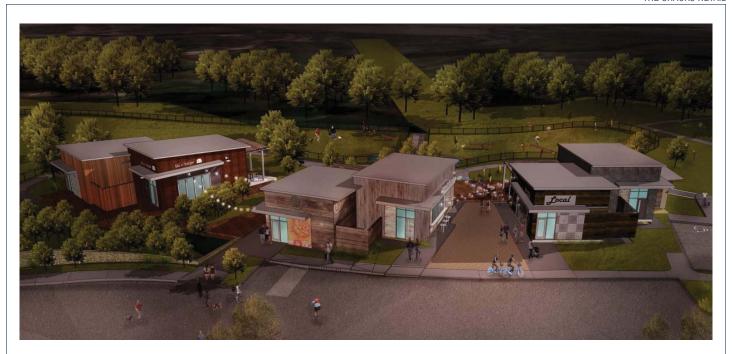

# THE SHACKS RETAIL DEVELOPMENT **AVAILABLE**

668 to 750 SF on Shared Patio **Build to Suit Sites** 

#### PROJECT DESCRIPTION

- Austin Ranch is 1,700 acres of natural beauty and rolling vistas
- Over 3,700 residents within 1/2 mile
- 89% single-occupant residences
- Average resident age is 31
- 58% male, 42% female
- Vibrant mixed-use development built around active lifestyles
- 529 multi-family units at the Boat House (Phase 1)
- Over 700 multi-family units at The Hudson (Phase 2)
- Over 760,000 employees within a 20-minute drive
- Over 3,000 existing multi-family units at Thousand Oaks
- Minutes from Legacy and several regional corporate headquarters