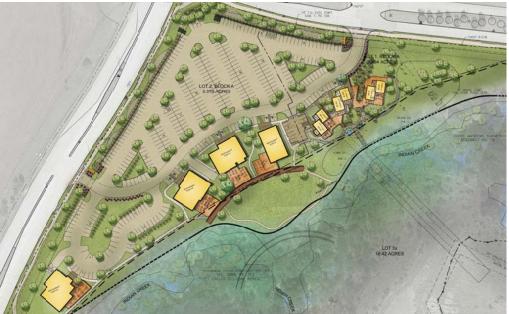

# THE SHACKS RETAIL DEVELOPMENT **AVAILABLE**

668 to 750 SF on Shared Patio **Build to Suit Sites** 