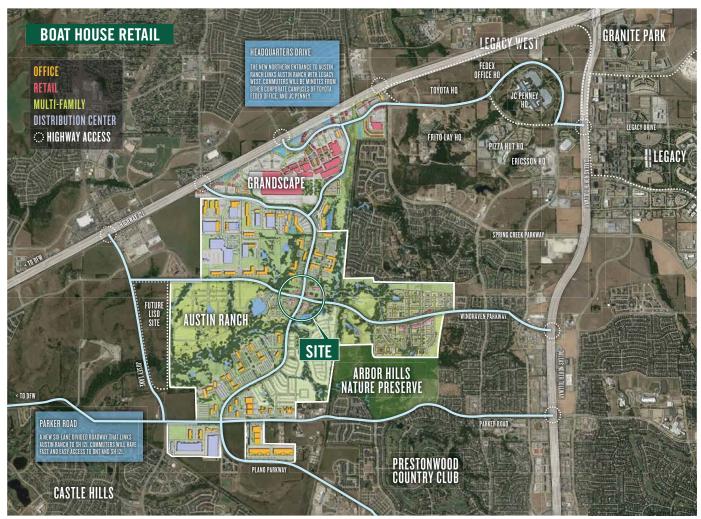

#### PROJECT DESCRIPTION

- Austin Ranch is 1,700 acres of natural beauty and rolling vistas
- Over 3,700 residents within 1/2 mile
- 89% single-occupant residences
- Average resident age is 31
- 58% male, 42% female
- Vibrant mixed-use development built around active lifestyles
- 529 multi-family units at the Boat House (Phase 1)
- Over 700 multi-family units at The Hudson (Phase 2)
- Over 760,000 employees within a 20-minute drive
- Over 3,000 existing multi-family units at Thousand Oaks
- Minutes from Legacy and several regional corporate headquarters

#### **LOOKING FORWARD**

- 13,000 multi-family units at full build-out
- Projected 15% population growth in next five years
- Grandscape and Nebraska Furniture Mart minutes away