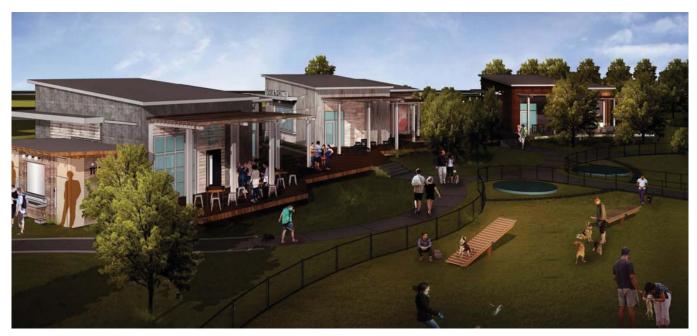

# THE SHACKS RETAIL DEVELOPMENT **AVAILABLE**

668 to 750 SF on Shared Patio **Build to Suit Sites** 

#### PROJECT DESCRIPTION

- Austin Ranch is 1,700 acres of natural beauty and rolling vistas
- Over 3,700 residents within 1/2 mile
- 89% single-occupant residences
- Average resident age is 31
- 58% male, 42% female
- Vibrant mixed-use development built around active lifestyles
- 529 multi-family units at the Boat House (Phase 1)
- Over 700 multi-family units at The Hudson (Phase 2)
- Over 760,000 employees within a 20-minute drive
- Over 3,000 existing multi-family units at Thousand Oaks
- Minutes from Legacy and several regional corporate headquarters