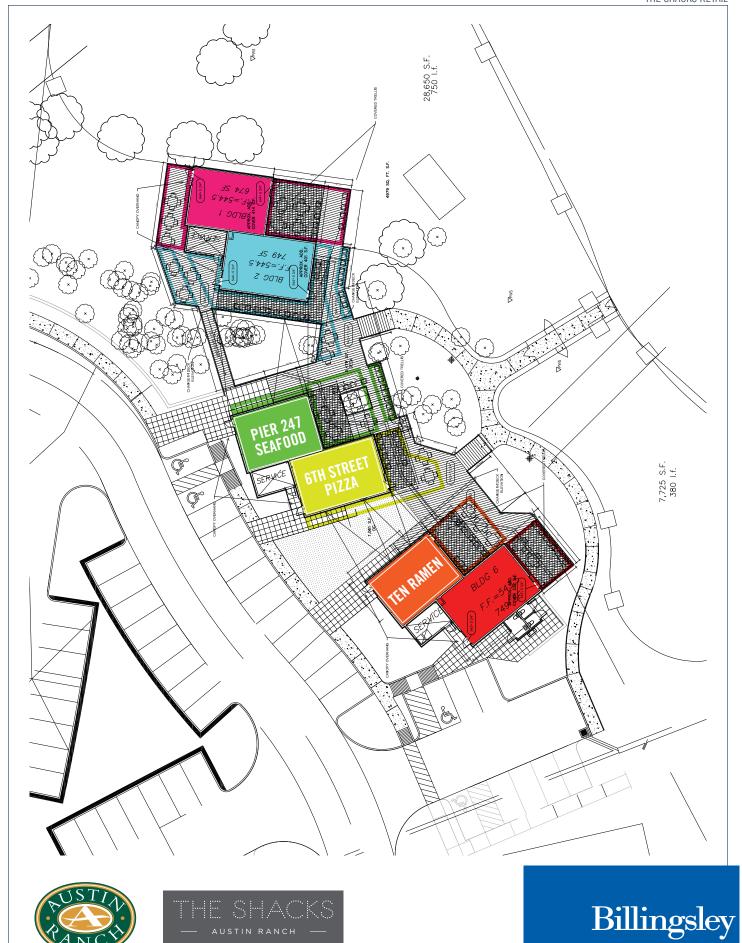

# THE SHACKS RETAIL DEVELOPMENT **AVAILABLE**

668 to 750 SF on Shared Patio **Build to Suit Sites** 