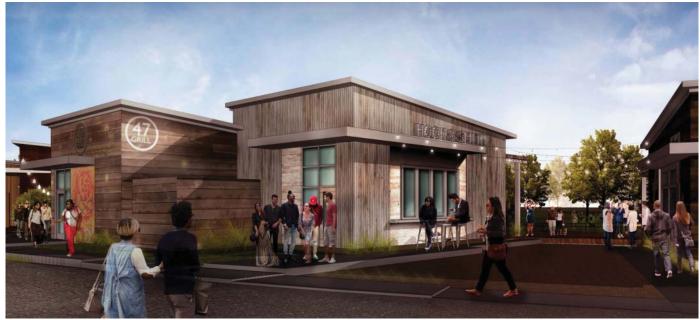

# THE SHACKS RETAIL DEVELOPMENT **AVAILABLE**

668 to 750 SF on Shared Patio **Build to Suit Sites** 

#### PROJECT DESCRIPTION

- Austin Ranch is 1,700 acres of natural beauty and rolling vistas
- Over 3,700 residents within 1/2 mile
- 89% single-occupant residences
- Average resident age is 31
- 58% male, 42% female
- Vibrant mixed-use development built around active lifestyles
- 529 multi-family units at the Boat House (Phase 1)
- Over 700 multi-family units at The Hudson (Phase 2)
- Over 760,000 employees within a 20-minute drive
- Over 3,000 existing multi-family units at Thousand Oaks
- Minutes from Legacy and several regional corporate headquarters