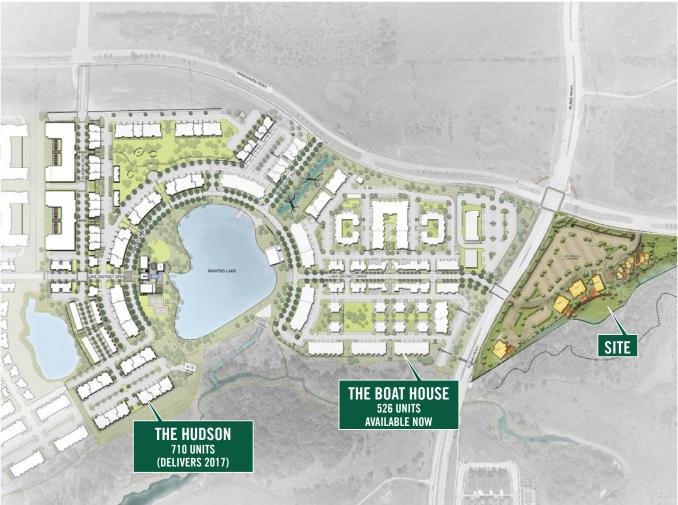

#### PROJECT DESCRIPTION

- Austin Ranch is 1,700 acres of natural beauty and rolling vistas
- Over 3,700 residents within 1/2 mile
- 89% single-occupant residences
- Average resident age is 31
- 58% male, 42% female
- Vibrant mixed-use development built around active lifestyles
- 529 multi-family units at the Boat House (Phase 1)
- Over 700 multi-family units at The Hudson (Phase 2)
- Over 760,000 employees within a 20-minute drive
- Over 3,000 existing multi-family units at Thousand Oaks
- Minutes from Legacy and several regional corporate headquarters

#### **LOOKING FORWARD**

- 13,000 multi-family units at full build-out
- Projected 15% population growth in next five years
- Grandscape and Nebraska Furniture Mart minutes away