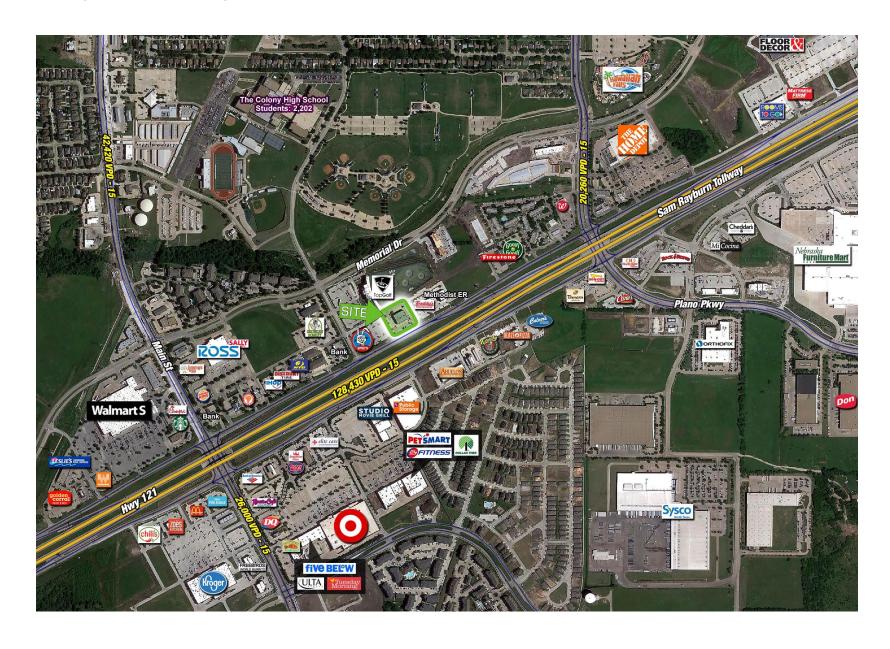

## PROPERTY INFO

- + Strategically located on Hwy 121 directly in front of Top Golf.
- + Neighbors include The Colony High School with over 2,000 students, Walmart, Top Golf, Home Depot, Target, Kroger and Nebraska Furniture Mart
- + Newer construction. Built in 2013
- + Immediate availability
- + Large Hwy 121 pylon sign
- + May be subdivided.
- + Large dedicated parking lot with 129 spaces
- + Easily convertible into an alternate restaurant concept or retail box
- + GLA: ± 12,584 SF (per tax roll)
- + Lease Rate: \$30.00 PSF NNN
- + 2016 Estimated Property Taxes: \$5.34 PSF

## FOR LEASE | 5005 SH 121 | NEQ SH 121 & BLAIR OAKS DR, THE COLONY, TX 75056