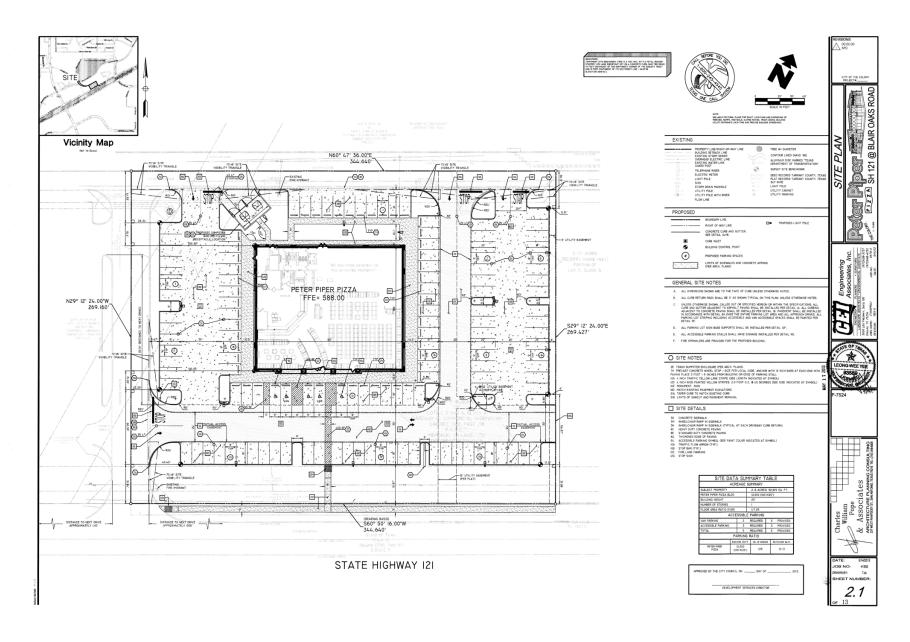

## PROPERTY INFO

- + Strategically located on Hwy 121 directly in front of Top Golf.
- + Neighbors include The Colony High School with over 2,000 students, Walmart, Top Golf, Home Depot, Target, Kroger and Nebraska Furniture Mart
- + Newer construction. Built in 2013
- + Immediate availability
- + Large Hwy 121 pylon sign
- + May be subdivided.
- + Large dedicated parking lot with 129 spaces
- + Easily convertible into an alternate restaurant concept or retail box
- + GLA: ± 12,584 SF (per tax roll)
- + Lease Rate: \$30.00 PSF NNN
- + 2016 Estimated Property Taxes: \$5.34 PSF

## FOR LEASE | 5005 SH 121 | NEQ SH 121 & BLAIR OAKS DR, THE COLONY, TX 75056