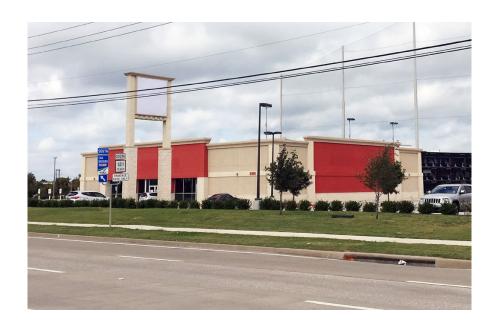

## PROPERTY INFO

- + Strategically located on Hwy 121 directly in front of Top Golf.
- + Neighbors include The Colony High School with over 2,000 students, Walmart, Top Golf, Home Depot, Target, Kroger and Nebraska Furniture Mart
- + Newer construction. Built in 2013
- + Immediate availability
- + Large Hwy 121 pylon sign
- + May be subdivided.
- + Large dedicated parking lot with 129 spaces
- + Easily convertible into an alternate restaurant concept or retail box
- + GLA: ± 12,584 SF (per tax roll)
- + Lease Rate: \$30.00 PSF NNN
- + 2016 Estimated Property Taxes: \$5.34 PSF

## FOR LEASE | 5005 SH 121 | NEQ SH 121 & BLAIR OAKS DR, THE COLONY, TX 75056