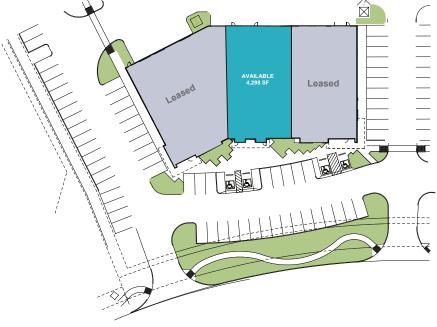

## 4,298 SF AVAILABLE

#### **BUILDING HIGHLIGHTS:**

| Square Feet:     | 18,265 SF                    |
|------------------|------------------------------|
| Available:       | 4,298 SF                     |
| Office:          | BTS                          |
| Bldg. Depth:     | +/- 101′                     |
| Clear Height:    | +/-18′                       |
| Parking Spaces:  | 3.9 / 1,000 SF               |
| Dock High Doors: | 0                            |
| Drive-In Doors:  | 2 Grade Level Overhead Doors |
|                  |                              |

CASCADES AT THE COLONY

BUILDING 2 18,265 SF | 4,298 SF Available