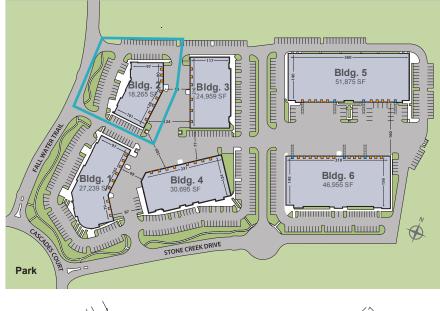

# CASCADES AT THE COLONY

BUILDING 2 18,265 SF

5001 Spring Valley Rd. | Suite 400W Dallas, Texas 75244

## 6304 FALL WATER TRAIL | THE COLONY, TEXAS

#### **BUILDING HIGHLIGHTS:**

| Square Feet:     | 18,265 SF                    |
|------------------|------------------------------|
| Available:       | 4,298 SF                     |
| Office:          | BTS                          |
| Bldg. Depth:     | +/- 101′                     |
| Clear Height:    | +/-18′                       |
| Parking Spaces:  | 3.9 / 1,000 SF               |
| Dock High Doors: | 0                            |
| Drive-In Doors:  | 2 Grade Level Overhead Doors |
|                  |                              |