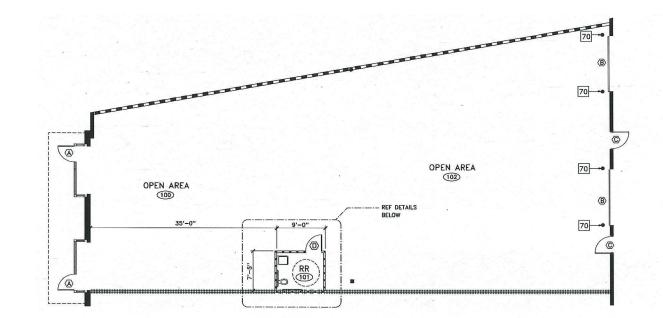

CASCADES AT THE COLONY

BUILDING 2 18,265 SF | 4,298 SF Available

## CASCADES

AT THE COLONY

BUILDING 2 18,265 SF | 4,298 SF Available