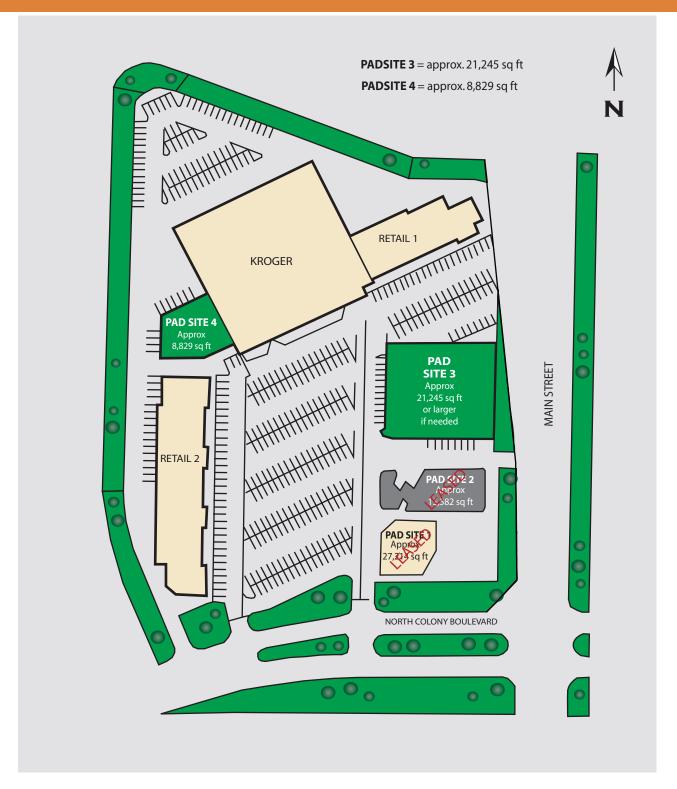

## FOR LEASE — OAKS VILLAGE CENTER —

OFFERING UP TO APPROXIMATELY 32,388 SQUARE FEET AND 1 PAD SITE

## 6805 Main Street, The Colony, Texas 75056

- KROGER IS THE ANCHOR TENANT
- OFFERING FROM APPROXIMATELY 732 UP TO 32,388 SQUARE FEET FOR LEASE
- NORTHWEST CORNER OF MAIN STREET AND N. COLONY BOULEVARD
- SEVERAL NATIONAL CREDIT TENANTS
- HEAVY PARKING
- MAJOR RENOVATION COMPLETED INCLUDING NEW STONE, NEW METAL AWNINGS
- O CONCRETE PARKING AND REAR LOADING
- YEAR ROUND LANDSCAPING
- PROFESSIONAL PROPERTY MANAGEMENT
- MINUTES FROM HIGHWAY 121, DALLAS NORTH TOLLWAY AND LAKE LEWISVILLE
- PAD SITE AVAILABLE WITH A MINIMUM OF APPROXIMATELY 21,245 SQUARE FEET FOR GROUND LEASE ONLY
- TRAFFIC COUNT 42,000 CPD PROVIDED BY ESRI 2018