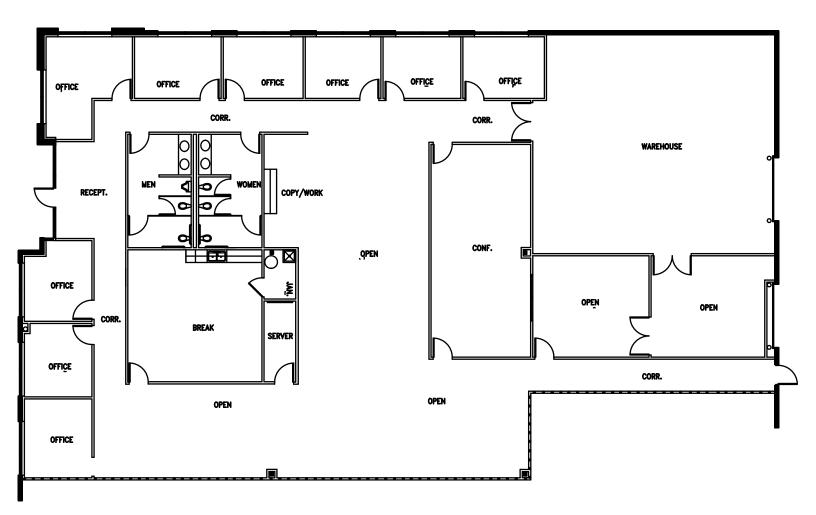

| BUILDING SF:      | 24,959 SF                                                                   |
|-------------------|-----------------------------------------------------------------------------|
| AVAILABLE SF:     | 6,725                                                                       |
| OFFICE:           | 5,900                                                                       |
| WAREHOUSE:        | 825 SF                                                                      |
| CLEAR HEIGHT:     | 18'                                                                         |
| SPRINKLERS:       | YES                                                                         |
| HVAC:             | YES                                                                         |
| PARKING SPACES:   | 3.3 / 1,000 SF                                                              |
| LOADING:          | 2 GRADE LEVEL DOORS                                                         |
| LOCATION DETAILS: | Direct access to<br>dining, hospitality, retail/<br>entertainment amenities |