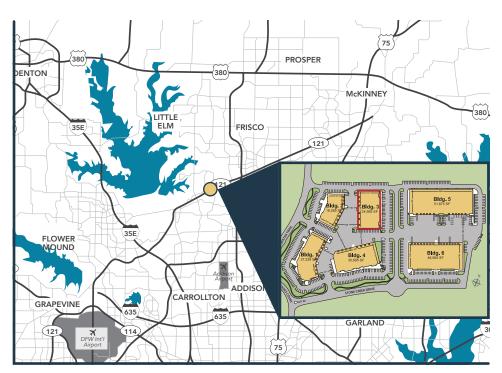

Cascades at The Colony | 5908 Stone Creek Dr, Suite 100, The Colony, Texas

**BUILDING 3** 

The Cascades Business Park located in The Colony, is a 10 building flex-office project containing approximately 320,000 square feet in a Class A business park. Situated along the Sam Rayburn Tollway, access to the high growth educated labor communities of Frisco, Plano, The Colony, Allen and Lewisville. Hotels, restaurants, entertainment venues, shopping and Nebraska Furniture Market surround the project. These amenities provide both clients and employees with a sense of community and convenience.