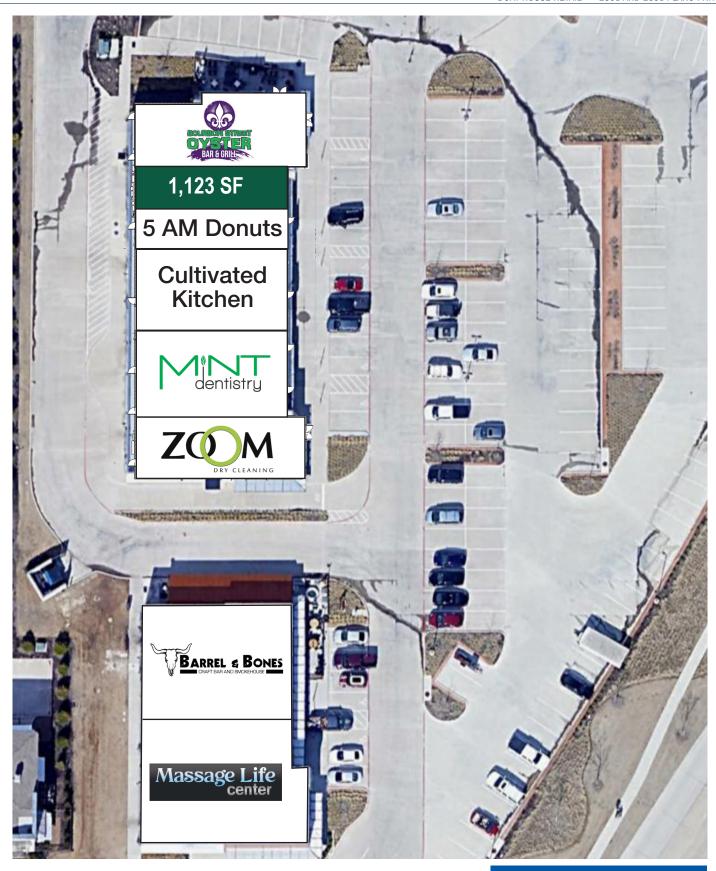

#### BOAT HOUSE RETAIL — 2801 AND 2851 PLANO PKWY

2851 Plano Pkwy, Suite 260: 1,123 SF

166 parking spaces