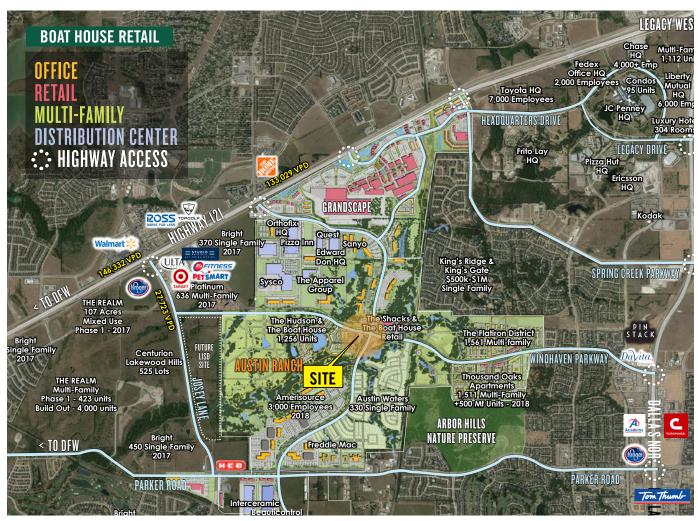

# PROJECT DESCRIPTION

- Austin Ranch is 1,700 acres of natural beauty and rolling vistas
- Over 8,330 residents within 1/2 mile
- 89% single-occupant residences
- Average resident age is 31
- 58% male, 42% female
- Vibrant mixed-use development built around active lifestyles
- 529 multi-family units at the Boat House (Phase 1)
- Over 700 multi-family units at The Hudson (Phase 2)
- Over 760,000 employees within a 20-minute drive
- Over 3.700 existing multi-family units at Thousand Oaks
- Minutes from Legacy and several regional corporate headquarters

# LOOKING FORWARD

- 13,000 multi-family units at full build-out
- Projected 15% population growth in next five years
- Grandscape and Nebraska Furniture Mart minutes away