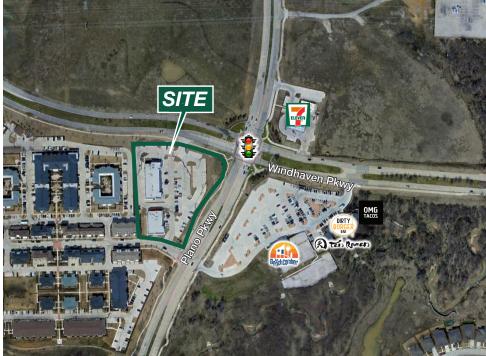

#### BOAT HOUSE RETAIL — 2801 AND 2851 PLANO PKWY

2851 Plano Pkwy, Suite 260: 1,123 SF

166 parking spaces

## TRAFFIC COUNTS

 SH 121
 125,000 VPD

 Plano Pkwy
 32,400 VPD

 Windhaven Pkwy
 27,600 VPD