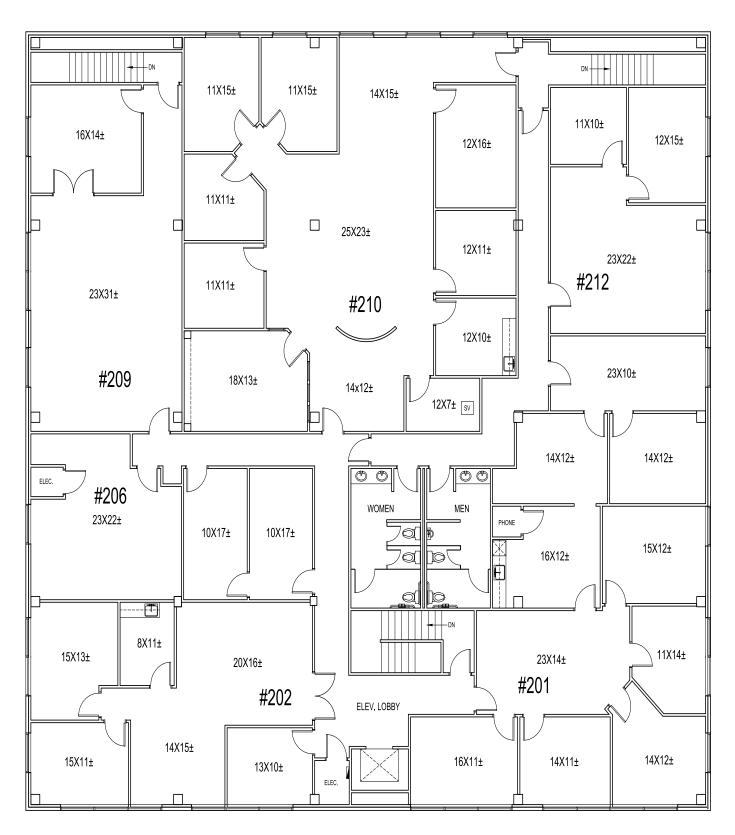

## PROPERTY DETAILS

Total Building Size: 30,851 SF

Available SF: 2,534

Suite 202 - 1259 SF / \$2300 Mo + Janitorial Suite 209 - 1275 SF / \$2300 Mo + Janitorial

Parking Ratio: 3.00/1000 SF Easy Access to Sate Hwy 121

For More Information, Contact:

Randy Jay, Ashley Lail,

Broker Associate

Randy@prestonbendre.com Ashley@prestonbendre.com

O: 903. 200. 9933

prestonbendre.com

SECOND FLOOR PLAN 3700 STANDRIDGE DRIVE THE COLONY, TX Revised: 3/23/20