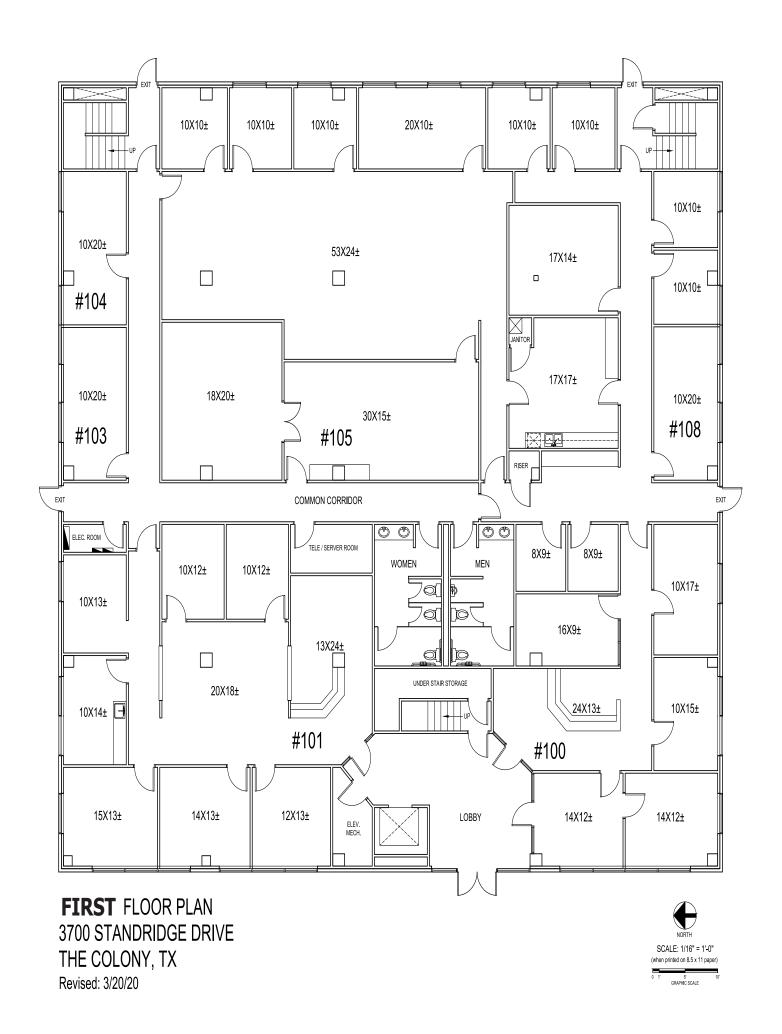

## PROPERTY DETAILS

Total Building Size: 30,851 SF

Available SF: 2,534

Suite 202 - 1259 SF / \$2300 Mo + Janitorial Suite 209 - 1275 SF / \$2300 Mo + Janitorial

Parking Ratio: 3.00/1000 SF Easy Access to Sate Hwy 121