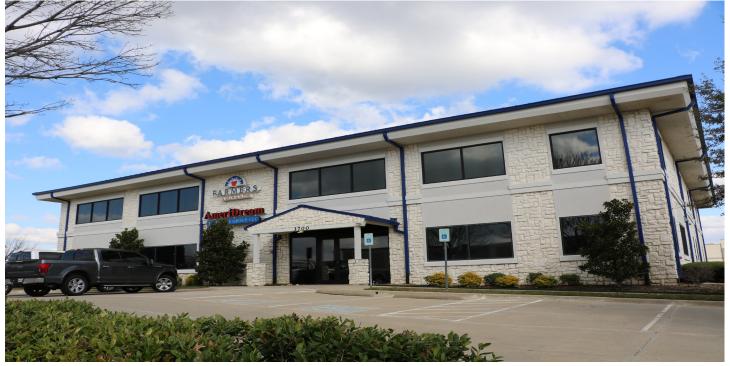

## 3700 Standridge Drive, The Colony, TX

OFFICES FOR LEASE! Just two suites available in this desirable location off of State Highway 121 and just minutes from restaurants, retail and DFW Airport! The suite sizes are 1,259 SF and 1,275 SF and come with ample parking. The rates are full-service and offer business professionals a quick and easy turn-key office solution. Call brokers to discuss your business needs!

## PROPERTY DETAILS

Total Building Size: 30,851 SF

Available SF: 2,534

Suite 202 - 1259 SF / \$2300 Mo + Janitorial Suite 209 - 1275 SF / \$2300 Mo + Janitorial

Parking Ratio: 3.00/1000 SF Easy Access to Sate Hwy 121