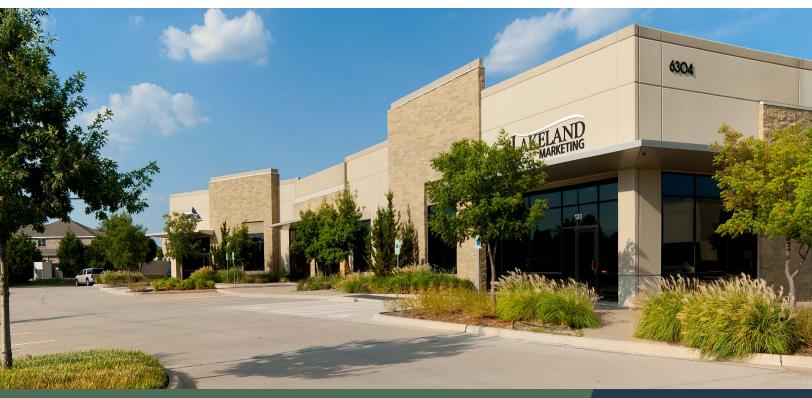

## Cascades at The Colony | 6304 Fallwater Trail, Suite 120, The Colony, Texas

## **BUILDING 2**

The Cascades Business Park located in The Colony, is a 10 building flex-office project containing approximately 320,000 square feet in a Class A business park. Situated along the Sam Rayburn Tollway, access to the high growth educated labor communities of Frisco, Plano, The Colony, Allen and Lewisville. Hotels, restaurants, entertainment venues, shopping and Nebraska Furniture Market surround the project. These amenities provide both clients and employees with a sense of community and convenience.