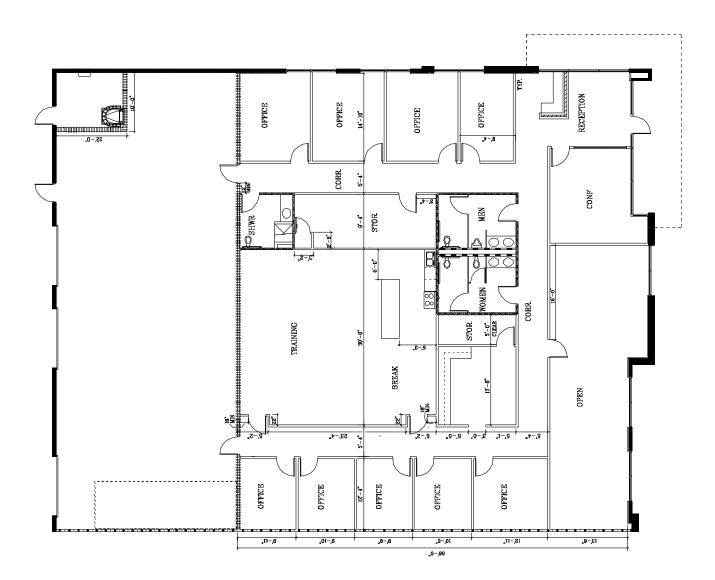

| BUILDING SF:      | 18,566 SF                                                                   |
|-------------------|-----------------------------------------------------------------------------|
| AVAILABLE SF:     | 7,637 SF                                                                    |
| OFFICE:           | 5,082 SF                                                                    |
| WAREHOUSE:        | 2,555 SF                                                                    |
| CLEAR HEIGHT:     | 18'                                                                         |
| SPRINKLERS:       | YES                                                                         |
| HVAC:             | YES                                                                         |
| PARKING SPACES:   | 3.7/1,000 SF                                                                |
| LOADING:          | 3 GRADE LEVEL DOORS                                                         |
| LOCATION DETAILS: | Direct access to<br>dining, hospitality, retail/<br>entertainment amenities |