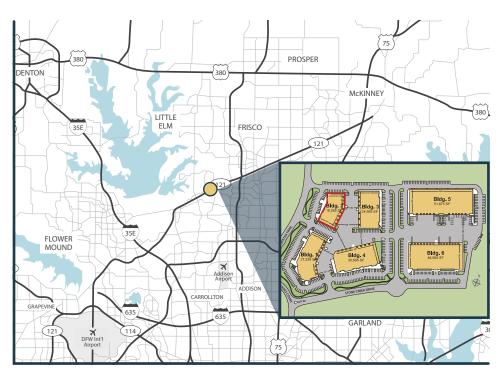

## **BUILDING 2**

The Cascades Business Park located in The Colony, is a 10 building flex-office project containing approximately 320,000 square feet in a Class A business park. Situated along the Sam Rayburn Tollway, access to the high growth educated labor communities of Frisco, Plano, The Colony, Allen and Lewisville. Hotels, restaurants, entertainment venues, shopping and Nebraska Furniture Market surround the project. These amenities provide both clients and employees with a sense of community and convenience.