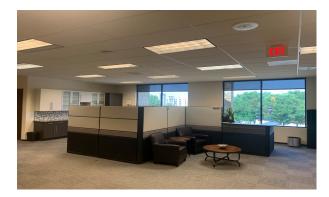

## HIGHLIGHTS

- 8,400 RSF Office
- 2nd Floor Office with Contemporary Finishes & High Ceiling
- 7 Perimeter and Corner Private Offices
- Fully Furnished (Desks & Cubicles)
- Immediate Access to 121 Sam Rayburn Tollway
- Free Surface Parking