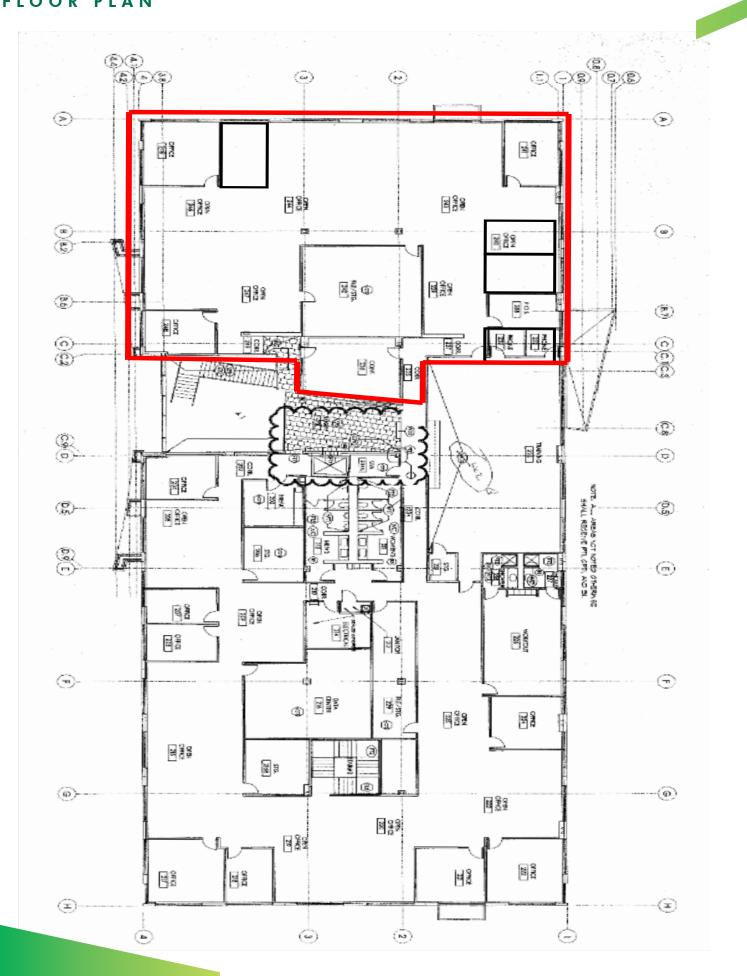

## FLOOR PLAN

## HIGHLIGHTS

- 8,400 RSF Office
- 2nd Floor Office with Contemporary Finishes & High Ceiling
- 7 Perimeter and Corner Private Offices
- Fully Furnished (Desks & Cubicles)
- Immediate Access to 121 Sam Rayburn Tollway
- Free Surface Parking