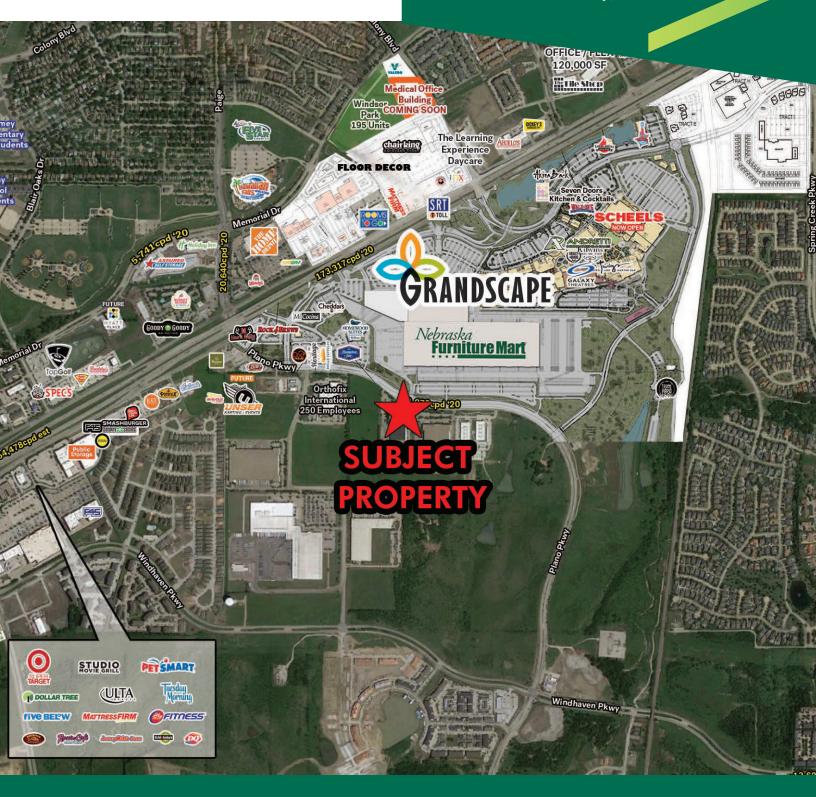

#### 3551 PLANO PARKWAY - AMENITY RICH, PRIME LOCATION

- + Great Access to Hwy. 121 (0.5 mi) and Dallas North Tollway (3.8 mi)
- + Across the street from the Grandscape, a 400-acre, mixed-use real development, featuring 3.9 million square feet of retail, entertainment, residential, dining, hotel, and attractions including:
  - 34 Restaurants, Bars, & Dining Locations
  - 15 Retail Stores & Boutiques
  - 2 Hotels
  - Anchored by The Nebraska Furniture Mart, Scheel's Sporting goods store, Galaxy Theatres, and Andretti Indoor Karting & Games
  - Outdoor Lawn & Stage/Performing Area