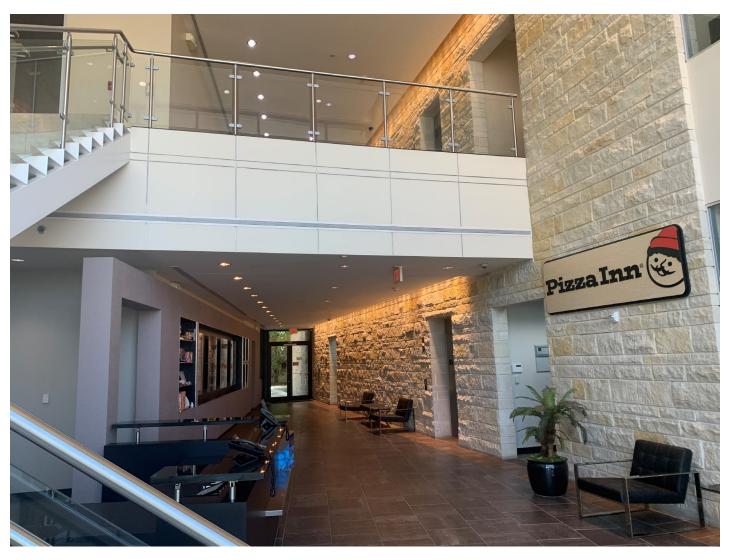

#### 3551 PLANO PARKWAY - AMENITY RICH, PRIME LOCATION

- + Great Access to Hwy. 121 (0.5 mi) and Dallas North Tollway (3.8 mi)
- + Across the street from the Grandscape, a 400-acre, mixed-use real development, featuring 3.9 million square feet of retail, entertainment, residential, dining, hotel, and attractions including:
  - 34 Restaurants, Bars, & Dining Locations
  - 15 Retail Stores & Boutiques
  - 2 Hotels
  - Anchored by The Nebraska Furniture Mart, Scheel's Sporting goods store, Galaxy Theatres, and Andretti Indoor Karting & Games
  - Outdoor Lawn & Stage/Performing Area