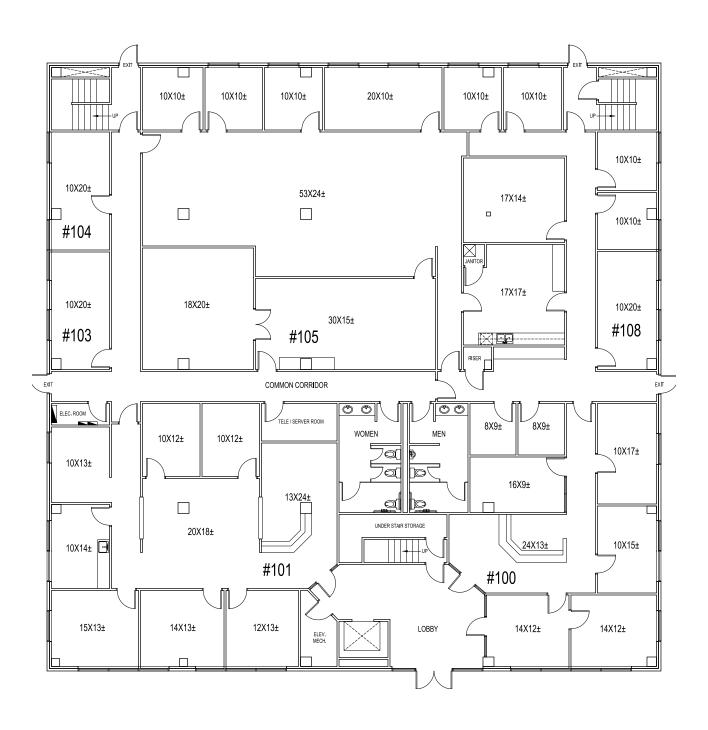

Drive, The Colony, TX

Just one 230 SF Executive Suite available in this desirable location off of State Highway 121 and just minutes from restaurants, retail and DFW Airport! This property has newly renovated common areas and ample parking. The rate is full-service and offers business professionals a quick, easy turn-key office solution. Call Broker to discuss your business needs!

#### PROPERTY DETAILS

Total Building Size: 20,738 SF Available: Suite 104 / 230 SF Rate: \$600 / mo + Janitorial Parking Ratio: 3.00/1000 SF Easy Access to Sate Hwy 121 Newly Renovated Common Areas FARMES FARM PROPERTY OF THE PR

For More Information, Contact:

Randy Jay, Ashley Lail,
Broker Broker Associate

Randy@prestonbendre.com Ashley@prestonbendre.com

O: 972.486.9922

prestonbendre.com

# Floor Plan





## Site Aerial





THE INFORMATION CONTAINED HEREIN HAS BEEN GIVEN TO US BY THE OWNER OF THE PROPERTY OR OTHER SOURCES WE DEEM RELIABLE. WE HAVE NO REASON TO DOUBT ITS ACCURACY, BUT WE DO NOT GUARANTEE IT. ALL INFORMATION SHOULD BE VERIFIED PRIOR TO PURCHASE OR LEASE.