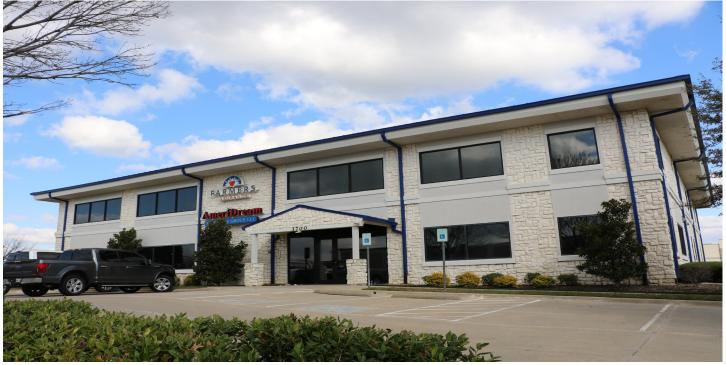

### 3700 Standridge Drive, The Colony, TX

Just one 230 SF Executive Suite available in this desirable location off of State Highway 121 and just minutes from restaurants, retail and DFW Airport! This property has newly renovated common areas and ample parking. The rate is full-service and offers business professionals a quick, easy turn-key office solution. Call Broker to discuss your business needs!

#### PROPERTY DETAILS

Total Building Size: 20,738 SF Available: Suite 104 / 230 SF Rate: \$600 / mo + Janitorial Parking Ratio: 3.00/1000 SF Easy Access to Sate Hwy 121 Newly Renovated Common Areas FARMES FARM PROPERTY OF THE PR