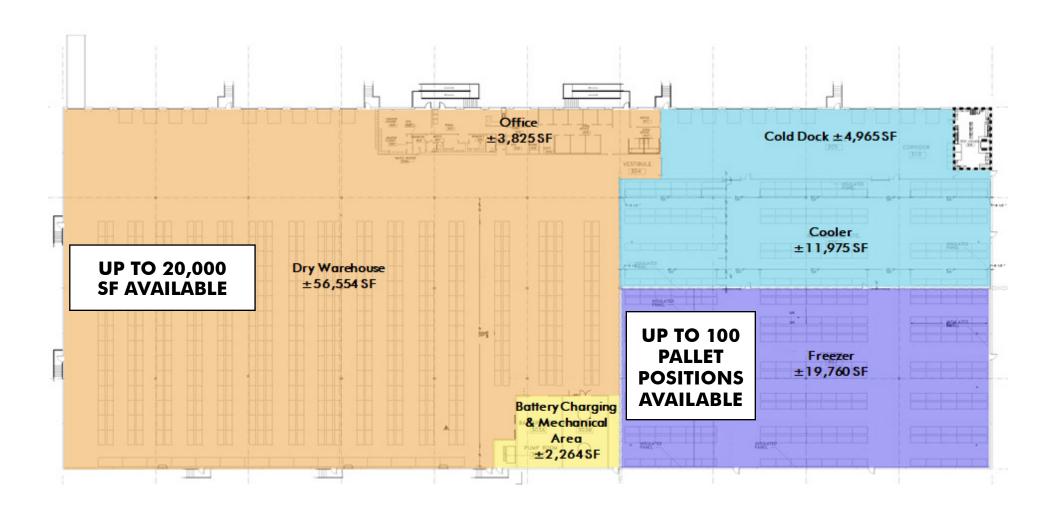

## **FOOD GRADE SPACE**

- Up to 100 pallet positions of freezer and/or 20,000 SF of dry warehouse
- Facility is owner-occupied with some excess capacity in the freezer and dry warehouse