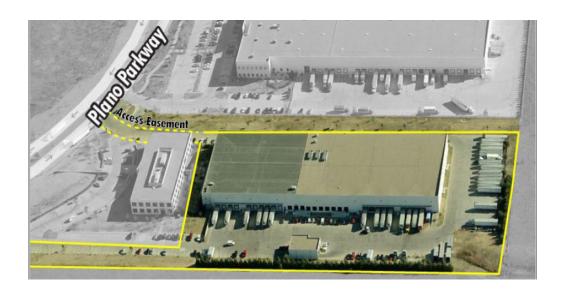

## **ADDITIONAL DETAILS**

Clear Height: 32'

Column Spacing: 50' x 50'

Loading: Dock high with dock

packages and vertical levelers

Trailer Parking: Ample - to be negotiated

Car Parking: Ample - to be negotiated;

102K SF building has 128

spaces available

Truck Court Depth: +125'

Construction: 2001

Building Facade: Concrete tilt-wall

© 2020 CBRE, Inc. All rights reserved. This information has been obtained from sources believed reliable, but has not been verified for accuracy or completeness. You should conduct a careful, independent investigation of the property and verify all information. Any reliance on this information is solely at your own risk. CBRE and the CBRE logo are service marks of CBRE, Inc. All other marks displayed on this document are the property of their respective owners, and the use of such logos does not imply any affiliation with or endorsement of CBRE. Photos herein are the property of their respective owners. Use of these images without the express written consent of the owner is prohibited.