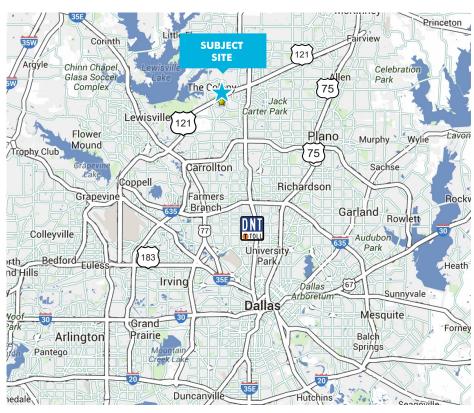

The Colony, TX 75056

#### **HIGHWAY ACCESS**

- $\pm 1.4$  miles from SH-121
- ±3.0 miles from Dallas North Tollway
- ±8.4 miles from I-35 E
- ±5.7 miles from SH-190