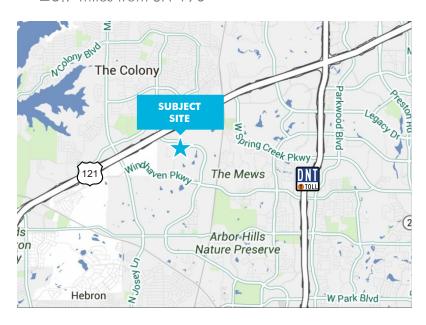

#### **HIGHWAY ACCESS**

- $\pm 1.4$  miles from SH-121
- ±3.0 miles from Dallas North Tollway
- ±8.4 miles from I-35 E
- ±5.7 miles from SH-190